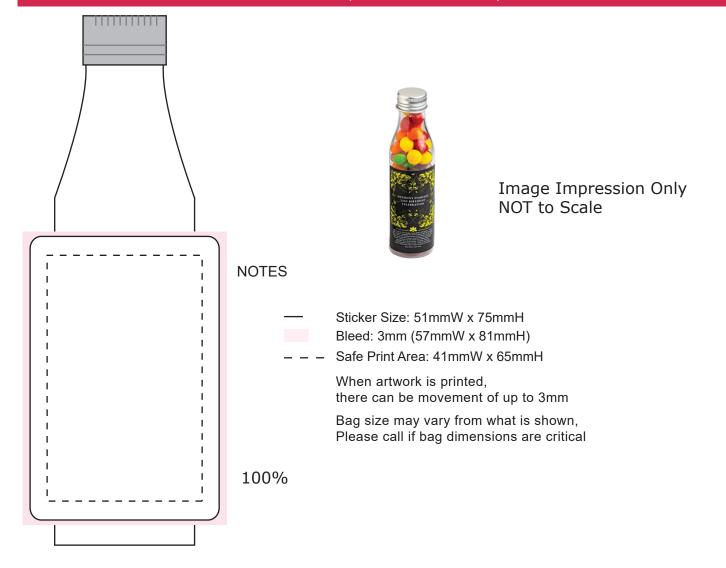

## Product Code : CC057F

Description : Soda Bottle with Skittles 100g

Order#:

Company Name :

Contact :

Sticker Size : 50mmW x 75mmH

Print Colour : Digital Print Customer must provide PMS Colour print guide

Quantity :